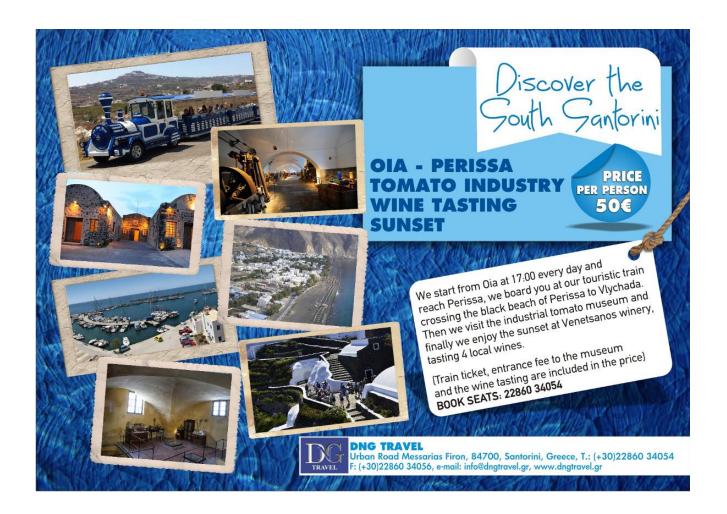

### Option 2:

Last month you took a trip to Santorini, where you visited the places shown in the picture below. Write an **email** to your friend to tell him/her how you liked these places and what the best part of the trip was.